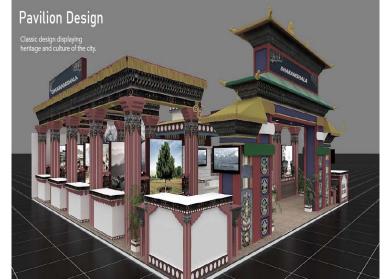

|   | Sr.<br>No. | It.<br>No. | Description                                                                                                                  | Rate | Per   |
|---|------------|------------|------------------------------------------------------------------------------------------------------------------------------|------|-------|
|   | 1          | 1          | Prepare a concept plan and design plan for pavilion/stall setup for TSCL at Pragati Maidan-Delhi. (Pavilion Size - 10m x 6m) |      | 1 Nos |
| _ |            |            |                                                                                                                              |      |       |

| 2 | 2 | Prepare a model setup as per approved design plan.                     | 60 Sq<br>Mt. |
|---|---|------------------------------------------------------------------------|--------------|
|   |   | Design will be display on 4" height plywood platform as per plan size  |              |
|   |   | 2. Big size partition as per approved plan                             |              |
|   |   | 3. Small size cutout partition as per approved plan                    |              |
|   |   | 4. 6 No Podium for product display                                     |              |
|   |   | 5. Logo with partition (In acrylic or metal)                           |              |
|   |   | 6. Transparent Gel and water painting for showing lake or water bodies |              |
|   |   | 7. Bridge structure as per approved plan                               |              |
|   |   | 8. Stand for models minimum 3 Nos                                      |              |
|   |   | 9. All lighting arrangement as per approved plan                       |              |

|   |   | 10. Big and small size decorative plants                                                                                                                                                                                                                                                                                  |
|---|---|---------------------------------------------------------------------------------------------------------------------------------------------------------------------------------------------------------------------------------------------------------------------------------------------------------------------------|
|   |   | 11. Artificial grass and carpet as per requirement of approved plan                                                                                                                                                                                                                                                       |
|   |   | 12. All vinyl & Flex printing to display project and other information                                                                                                                                                                                                                                                    |
|   |   | 13. 55" 56" TV Screen to display project and other information                                                                                                                                                                                                                                                            |
|   |   | Note - All material will be on a rental basis                                                                                                                                                                                                                                                                             |
|   |   | 3 3 4 1 Source: Climate Cafe Pavillion Design by                                                                                                                                                                                                                                                                          |
|   |   | NIUA                                                                                                                                                                                                                                                                                                                      |
| 3 | 3 | Transportation of model setup along with project (02) models (provided by TSCL) from Thane to Pragati Maidan, Delhi (Includes all materials/documents required for pavilion/stall) and return  1. 3D model rendering installing and return back to TSCL Office (3D models for TSCL projects as per approved by CEO, TSCL) |
|   |   |                                                                                                                                                                                                                                                                                                                           |